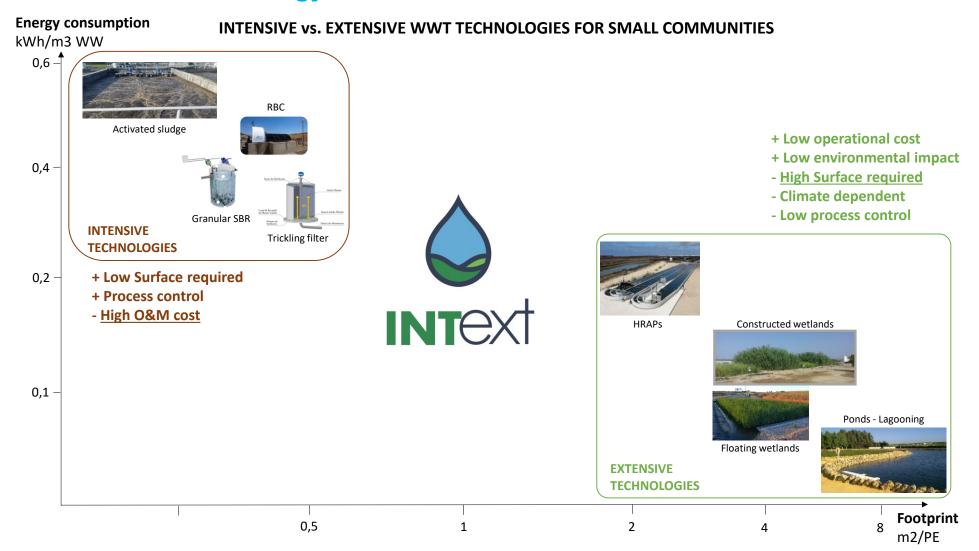

0 Kg/m2/year

Feed: Activated sludge 50 Kg/m2/year

Feed: Activated sludge 60 Kg/m2/year





aqualia

Rhizosph'Air®

### Syntea's patent



Feed: Raw water

2 beds
Forced aeration (blower)
Hybrid vertical-horizontal

Nitrification-denitrification processes







**Vertical Flow Constructed Wetland (1° stage)** 



Feed: Raw water
3 beds
Feed by pulses
Natural aeration

Nitrification process
No denitrification process







**Vertical Flow Constructed Wetland (2° stage)** 

2 bedsFeed by pulsesNatural force aeration





Feed: 1º stage effluent

Feed: UASB effluent

Nitrification process
No denitrification process







**Horizontal Flow Constructed Wetland** 



Feed: 1º stage effluent

Feed: PUSH® effluent

Nitrification-denitrification processes







#### **LIFE INTEXT - Energy**







## ¡Thank you for your attention!

Damian Amador Researcher damian.amador@fcc.es