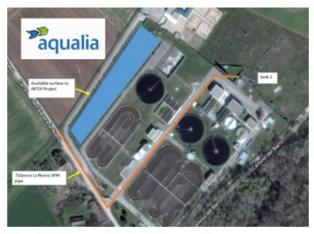

#### **LIFE INTEXT - Project**

Carrión de los Céspedes WWTP (CENTA)
Constructed wetland retrofit; Mediterranean climate

**Talavera de la Reina WWTP** (Aqualia) New platform; Continental climate