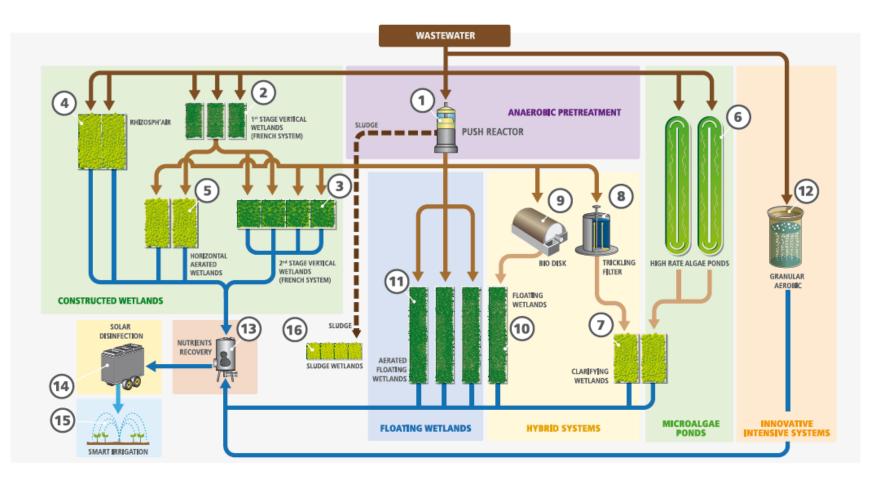

#### **INTEXT Platform**

**Push® Pre-treatment** 

Aqualia's patented pre-treatment

Con la contribución del instrumento financiero LIFE de la Unión Europea LIFE18 ENV/ES/000233 With the contribution of the LIFE financial instrument of de European Union LIFE18 ENV/ES/000233

#### **AGS** reactor

aqualia

**Rotating Biological Contactor (RBC)** 

Feed: PUSH® effluent

Post-treatment: Floating wetland

recirculation

LIFE de la Unión Europea LIFE18 ENV/ES/000233

**Trickling Filter (TF)** 

Forced aeration
Big supports for raw wastewater

**High Rate Algal Ponds (HRAPs)** 

Feed: Raw water
Post-treatment: Clarifying wetland

aqualia

aqualia

Floating Wetlands (FWs)

aqualia

**Clarifying Wetlands (CSDRBs)** 

Feed: HRAPs
1 real wetland
3 virtual wetlands

Feed: Trickling Filter
1 real wetland
3 virtual wetlands

aqualia

**Sludge Wetlands** 

Feed: PUSH® sludge 40 Kg/m2/year

eed: Activated sludge 40 Kg/m2/year

Feed: Activated sludge 50 Kg/m2/year

Feed: Activated sludge 60 Kg/m2/year

aqualia

Rhizosph'Air®

### Syntea's patent

Feed: Raw water

2 beds
Forced aeration (blower)
Hybrid vertical-horizontal

Nitrification-denitrification processes

**Vertical Flow Constructed Wetland (1° stage)** 

Feed: Raw water
3 beds
Feed by pulses
Natural aeration

Nitrification process
No denitrification process

**Vertical Flow Constructed Wetland (2° stage)** 

2 bedsFeed by pulsesNatural force aeration

Feed: 1º stage effluent

Feed: UASB effluent

Nitrification process
No denitrification process

**Horizontal Flow Constructed Wetland** 

Feed: 1º stage effluent

Feed: PUSH® effluent

Nitrification-denitrification processes