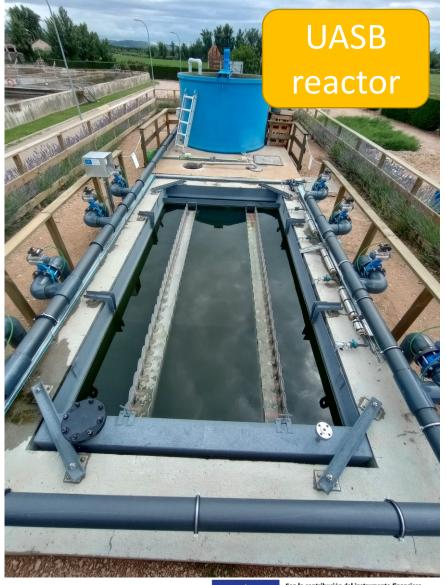

Nitrification process
No denitrification process

**Vertical Flow Constructed Wetland (2° stage)** 

2 bedsFeed by pulsesNatural force aeration

Feed: 1º stage effluent

Feed: UASB effluent

Nitrification process
No denitrification process