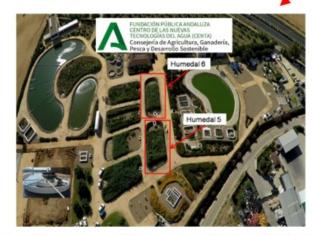

#### **LIFE INTEXT - Project**

Carrión de los Céspedes WWTP (CENTA)
Constructed wetland retrofit; Mediterranean climate

**Talavera de la Reina WWTP** (Aqualia) New platform; Continental climate