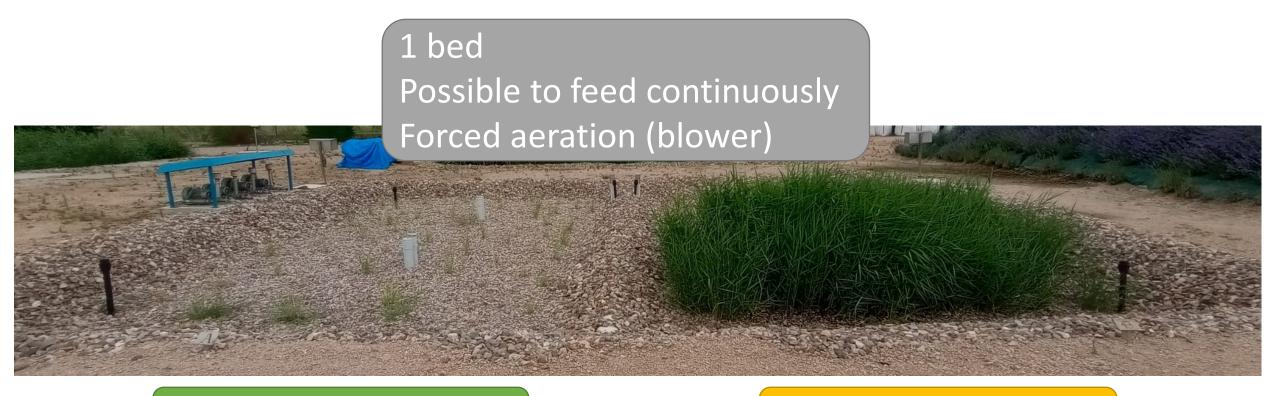

### Syntea's patent

Feed: Raw water

2 beds
Forced aeration (blower)
Hybrid vertical-horizontal

Nitrification-denitrification processes

**Vertical Flow Constructed Wetland (1° stage)** 

Feed: Raw water
3 beds
Feed by pulses
Natural aeration