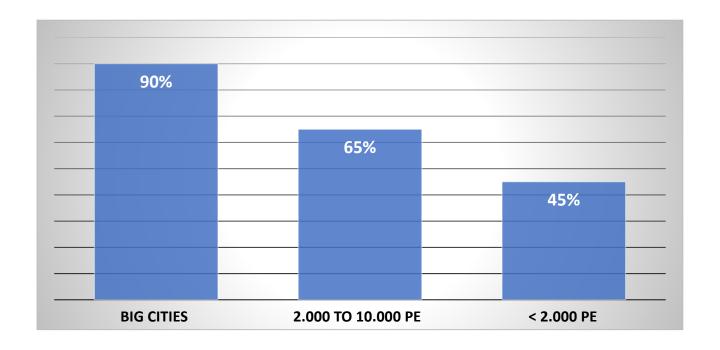

#### **LIFE INTEXT - Why**

Spain: 8.131 municipalities

Population less than 2.000 PE → 5.855 municipalities

Some areas in Spain (CLM) more than **56%** of WWTP < 2.000 inhabitants

Spain: 3-4 millions PE (<2.000 PE) without wastewater treatment