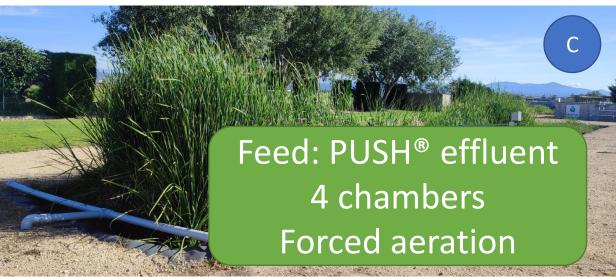

#### **AGS** reactor

aqualia

**Rotating Biological Contactor (RBC)** 

Feed: PUSH® effluent

Post-treatment: Floating wetland

recirculation

LIFE de la Unión Europea LIFE18 ENV/ES/000233

**Trickling Filter (TF)** 

Forced aeration
Big supports for raw wastewater

**High Rate Algal Ponds (HRAPs)** 

Feed: Raw water
Post-treatment: Clarifying wetland

aqualia

aqualia

Floating Wetlands (FWs)

aqualia

**Clarifying Wetlands (CSDRBs)** 