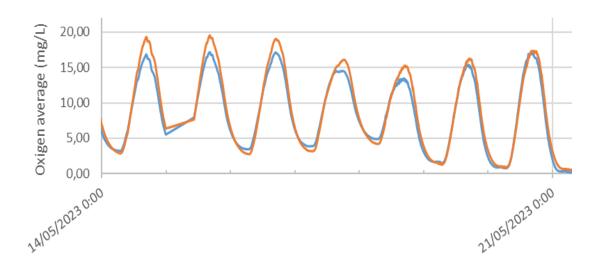

Forced aeration
Big supports for raw wastewater

**High Rate Algal Ponds (HRAPs)** 

Feed: Raw water
Post-treatment: Clarifying wetland

aqualia

aqualia

Floating Wetlands (FWs)

aqualia

**Clarifying Wetlands (CSDRBs)** 