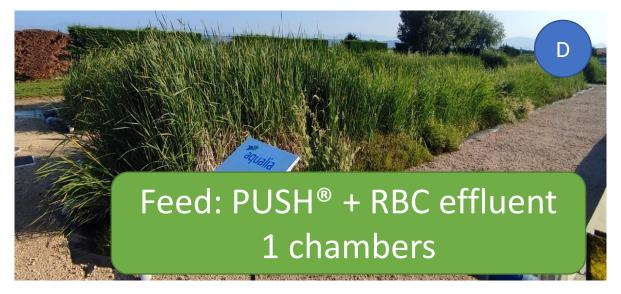

#### **AGS** reactor

aqualia

**Rotating Biological Contactor (RBC)** 

Feed: PUSH® effluent

Post-treatment: Floating wetland

recirculation

LIFE de la Unión Europea LIFE18 ENV/ES/000233

**Trickling Filter (TF)** 

**Horizontal Flow Constructed Wetland** 

Feed: 1º stage effluent

Feed: PUSH® effluent

Nitrification-denitrification processes