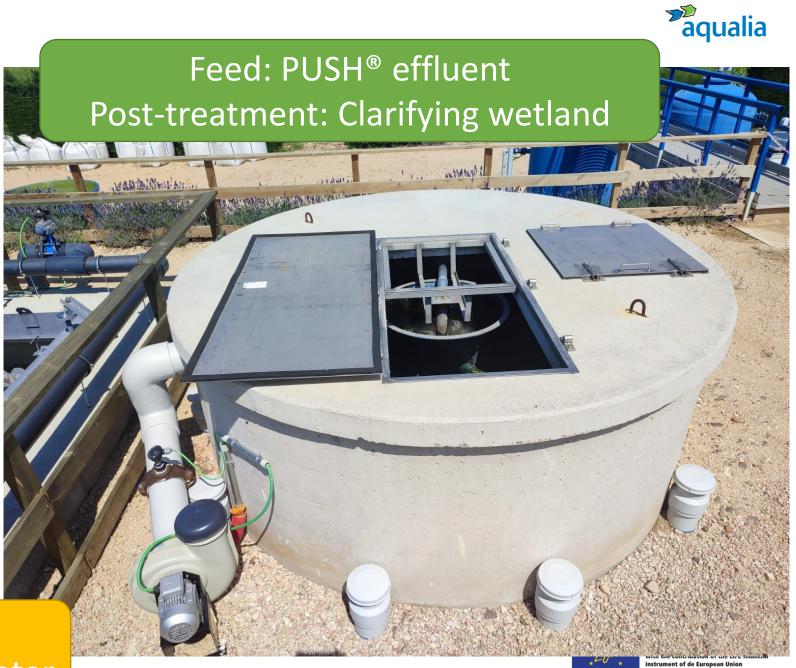

#### **AGS** reactor

aqualia

**Rotating Biological Contactor (RBC)** 

Feed: PUSH® effluent

Post-treatment: Floating wetland

recirculation

LIFE de la Unión Europea LIFE18 ENV/ES/000233

**Trickling Filter (TF)** 