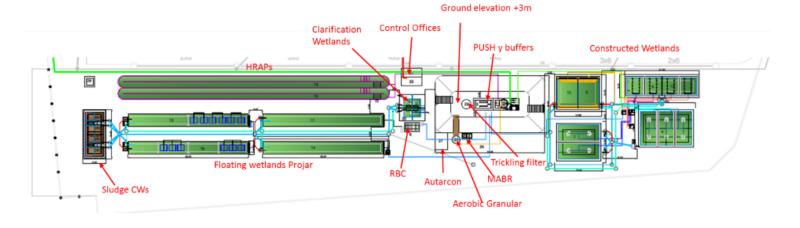

# #hub INTEXT

More than 16 technologies and "endless" combinations

125 PE

#### **INTEXT Platform**

**Push® Pre-treatment** 

Aqualia's patented pre-treatment

Con la contribución del instrumento financiero LIFE de la Unión Europea LIFE18 ENV/ES/000233 With the contribution of the LIFE financial instrument of de European Union LIFE18 ENV/ES/000233

#### **AGS** reactor

aqualia

**Rotating Biological Contactor (RBC)** 

Feed: PUSH® effluent

Post-treatment: Floating wetland

recirculation

LIFE de la Unión Europea LIFE18 ENV/ES/000233

**Trickling Filter (TF)** 

Forced aeration
Big supports for raw wastewater

**High Rate Algal Ponds (HRAPs)** 

Feed: Raw water
Post-treatment: Clarifying wetland

aqualia

aqualia

Floating Wetlands (FWs)

aqualia

**Clarifying Wetlands (CSDRBs)** 

Feed: HRAPs
1 real wetland
3 virtual wetlands

Feed: Trickling Filter
1 real wetland
3 virtual wetlands

aqualia

**Sludge Wetlands** 

Feed: PUSH® sludge 40 Kg/m2/year

eed: Activated sludge 40 Kg/m2/year

Feed: Activated sludge 50 Kg/m2/year

Feed: Activated sludge 60 Kg/m2/year

aqualia

Rhizosph'Air®

### Syntea's patent

Feed: Raw water

2 beds
Forced aeration (blower)
Hybrid vertical-horizontal

Nitrification-denitrification processes

**Vertical Flow Constructed Wetland (1° stage)** 

Feed: Raw water
3 beds
Feed by pulses
Natural aeration

Nitrification process
No denitrification process

**Vertical Flow Constructed Wetland (2° stage)** 

2 bedsFeed by pulsesNatural force aeration

Feed: 1º stage effluent

Feed: UASB effluent

Nitrification process
No denitrification process

**Horizontal Flow Constructed Wetland** 

Feed: 1º stage effluent

Feed: PUSH® effluent

Nitrification-denitrification processes