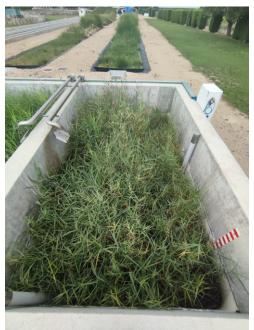

Feed: HRAPs
1 real wetland
3 virtual wetlands

Feed: Trickling Filter
1 real wetland
3 virtual wetlands

aqualia

**Sludge Wetlands** 

Feed: PUSH® sludge 40 Kg/m2/year

eed: Activated sludge 40 Kg/m2/year

Feed: Activated sludge 50 Kg/m2/year

**Horizontal Flow Constructed Wetland** 

Feed: 1º stage effluent

Feed: PUSH® effluent

Nitrification-denitrification processes