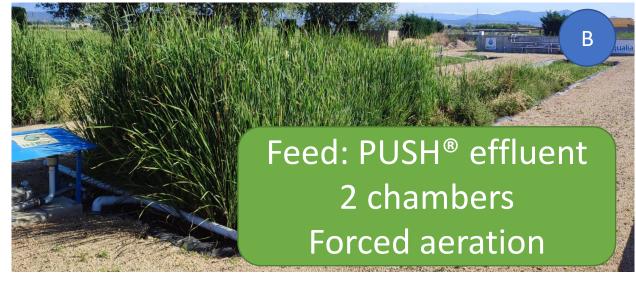

Forced aeration
Big supports for raw wastewater

**High Rate Algal Ponds (HRAPs)** 

Feed: Raw water
Post-treatment: Clarifying wetland

aqualia

aqualia

Floating Wetlands (FWs)

aqualia

**Clarifying Wetlands (CSDRBs)** 