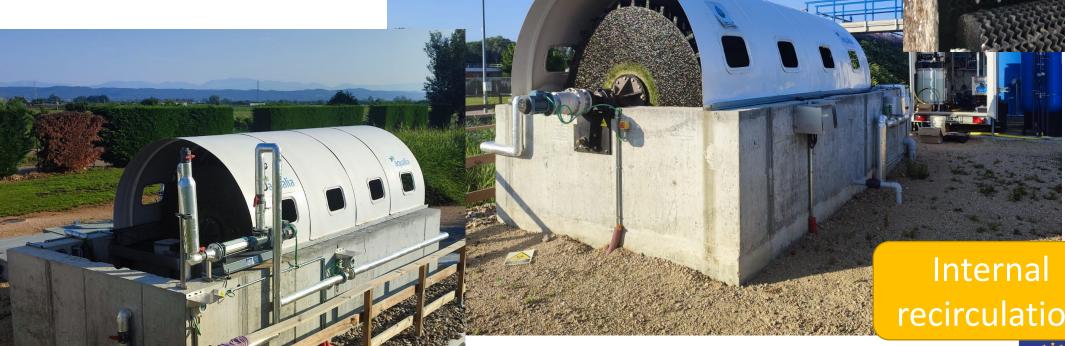

#### **AGS** reactor

aqualia

**Rotating Biological Contactor (RBC)** 

Feed: PUSH® effluent

Post-treatment: Floating wetland

recirculation

LIFE de la Unión Europea LIFE18 ENV/ES/000233

**Trickling Filter (TF)** 