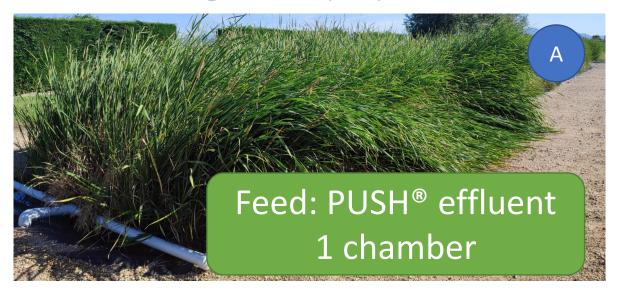

#### **AGS** reactor

aqualia

**Rotating Biological Contactor (RBC)** 

Feed: PUSH® effluent

Post-treatment: Floating wetland

recirculation

LIFE de la Unión Europea LIFE18 ENV/ES/000233

**Trickling Filter (TF)** 

**Horizontal Flow Constructed Wetland** 

Feed: 1º stage effluent

Feed: PUSH® effluent

Nitrification-denitrification processes