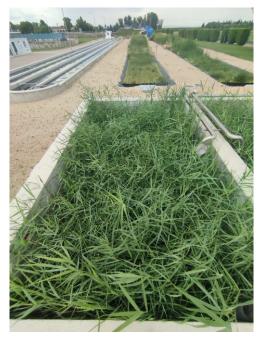

Feed: HRAPs
1 real wetland
3 virtual wetlands

Feed: Trickling Filter
1 real wetland
3 virtual wetlands

aqualia

**Sludge Wetlands** 

Feed: PUSH® sludge 40 Kg/m2/year

eed: Activated sludge 40 Kg/m2/year

Feed: Activated sludge 50 Kg/m2/year

**Horizontal Flow Constructed Wetland** 

Feed: 1º stage effluent

Feed: PUSH® effluent

Nitrification-denitrification processes