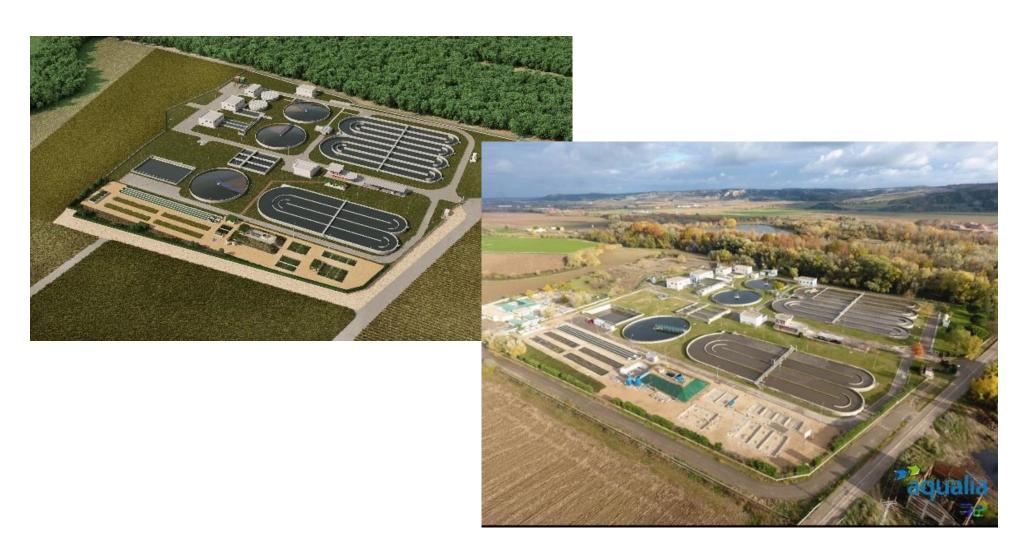

#### **LIFE INTEXT - Project**

Carrión de los Céspedes WWTP (CENTA)
Constructed wetland retrofit; Mediterranean climate

**Talavera de la Reina WWTP** (Aqualia) New platform; Continental climate

#### **INTEXT Platform**

## #hub INText

Platform for sustainable wastewater treatment in small urban agglomerations